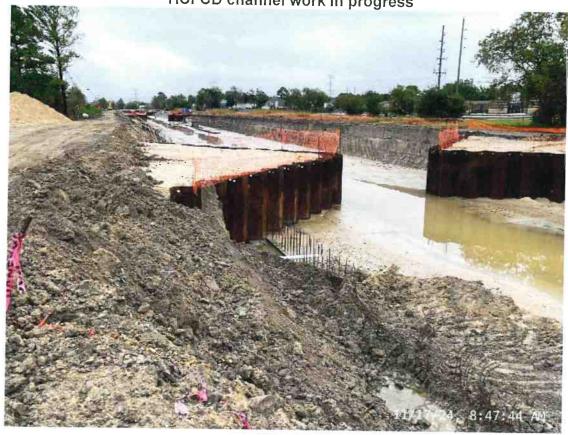

6. Mr. Anderson presented the engineer's report, a copy of which is attached hereto. He noted that the fourth reimbursement package submitted by the District is under review by the Texas Department of Transportation. Mr. Anderson has a meeting with the department next week to discuss any questions they might have.