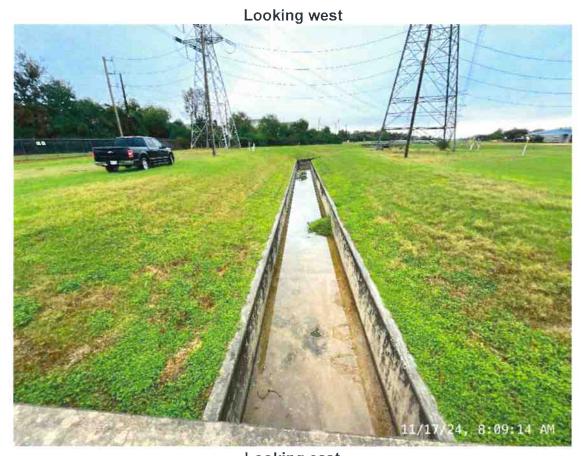

7. Mr. Gray presented a report on behalf of Champions Hydro-Lawn, copy attached. He noted that all of the District's facilities are in good shape.

- 8. The Board next considered payment of the general fund bills listed on the report, a copy of which is attached hereto. After review, upon motion made by Director Kelley, seconded by Director Cangelose, and unanimously carried, the Board approved payment of the general fund bills as presented.
- 9. Mr. Homan, Mr. Breeding, and Ms. Magee presented the management report. Ms. Magee presented the District's October financials.
  - Ms. Magee also presented the 2025 meeting calendar for review and comment.
- Mr. Breeding provided an update on a variety of matters. He stated that the District received its new truck yesterday.
- Mr. Breeding discussed the recently-adopted budget, which was revised to reflect a CPI adjustment of 2.6% and to revise an additional clerical error.
- Mr. Homan stated that negotiations with Harris County MUD No. 222 are coming to a conclusion, with the Board likely to consider approval of the agreement in December.
- Ms. Seipel presented the interlocal agreement with Harris County as related to drainage improvement projects in Barwood and Tower Oaks Meadows. The Board previously approved the agreements subject to finalization. The attorney stated that the agreements still required a few minor changes but should be in final form in the next few days. The Board briefly discussed the terms of the agreement related to the costs to be incurred by the District. Mr. Homan stated that the engineer verified that the estimates of project costs presented in the attachments to the agreements appear reasonable.
- Mr. Homan stated that, pursuant to prior discussions with the Board, this week the District issued a letter temporarily extending Harris County MUD No. 69's emergency water supply agreement with the District for 90 days past the December 20, 2024 expiration.
- Mr. Homan stated that he is holding a meeting with the District's representative for the North Harris County Regional Water Authority tomorrow. The meeting will be attended by several municipal utility district board members.
- Ms. Magee stated that the District's Christmas party will be held on Thursday, December 5, 2024 at the District's administration building.