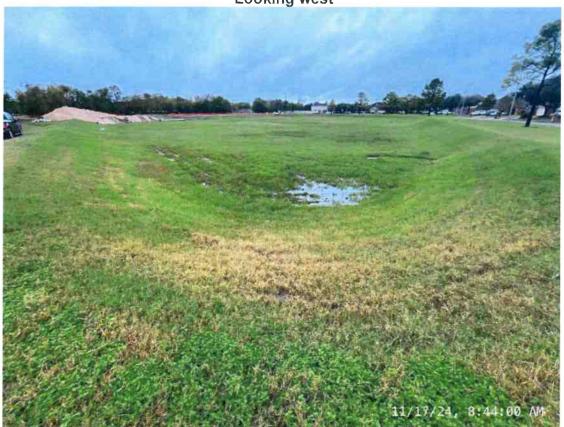

With respect to the distribution and collection system, 20 bacteriological samples were taken with no coliforms detected. The District replaced 143 meters during the prior month.

With respect to out-of-district water use, Emerald Forest Utility District used 240,000 gallons and MUD No. 248 used 14,292,000 gallons.