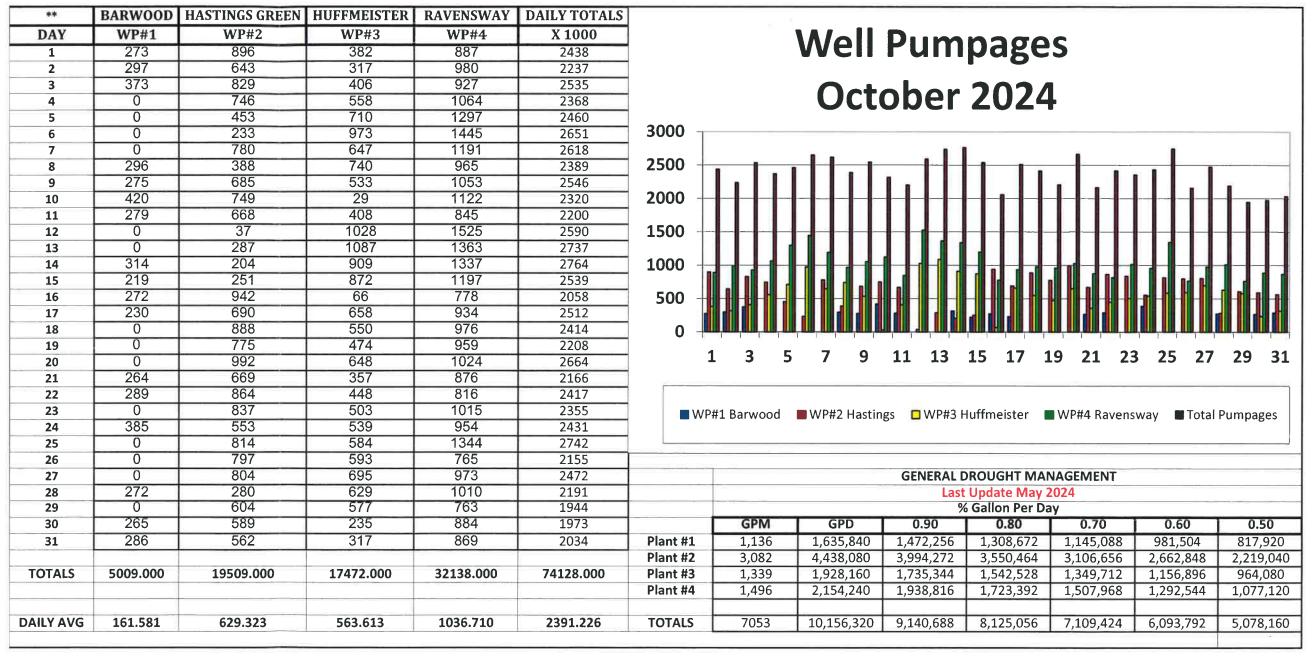

- 4. The Board considered the minutes for the meeting held on November 13, 2024. Upon motion made by Director Barroso, seconded by Director Kelley, and unanimously carried, the Board approved the minutes as presented.
- 5. Mr. Meza presented the operations report, a copy of which is attached hereto. With respect to water production, the District pumped 74,128,000 gallons from its wells, with an average daily flow of 2,391,226 gallons. There was 88% water accountability for the prior month.

At the wastewater treatment plants, the total combined treatment amounted to 75,147,000 gallons with an average daily flow from the plants of 2,424,097 gallons per day. The District received 0.25 inches of rain during the month of October.