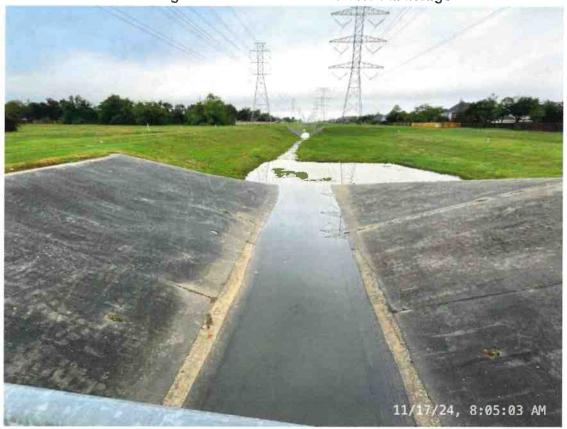

7. Mr. Gray presented a report on behalf of Champions Hydro-Lawn, copy attached. He noted that all of the District's facilities are in good shape.

- 8. The Board next considered payment of the general fund bills listed on the report, a copy of which is attached hereto. After review, upon motion made by Director Kelley, seconded by Director Cangelose, and unanimously carried, the Board approved payment of the general fund bills as presented.
- 9. Mr. Homan, Mr. Breeding, and Ms. Magee presented the management report. Ms. Magee presented the District's October financials.
  - Ms. Magee also presented the 2025 meeting calendar for review and comment.
- Mr. Breeding provided an update on a variety of matters. He stated that the District received its new truck yesterday.
- Mr. Breeding discussed the recently-adopted budget, which was revised to reflect a CPI adjustment of 2.6% and to revise an additional clerical error.
- Mr. Homan stated that negotiations with Harris County MUD No. 222 are coming to a conclusion, with the Board likely to consider approval of the agreement in December.
- Ms. Seipel presented the interlocal agreement with Harris County as related to drainage improvement projects in Barwood and Tower Oaks Meadows. The Board previously approved the agreements subject to finalization. The attorney stated that the agreements still required a few minor changes but should be in final form in the next few days. The Board briefly discussed the terms of the agreement related to the costs to be incurred by the District. Mr. Homan stated that the engineer verified that the estimates of project costs presented in the attachments to the agreements appear reasonable.
- Mr. Homan stated that, pursuant to prior discussions with the Board, this week the District issued a letter temporarily extending Harris County MUD No. 69's emergency water supply agreement with the District for 90 days past the December 20, 2024 expiration.
- Mr. Homan stated that he is holding a meeting with the District's representative for the North Harris County Regional Water Authority tomorrow. The meeting will be attended by several municipal utility district board members.
- Ms. Magee stated that the District's Christmas party will be held on Thursday, December 5, 2024 at the District's administration building.