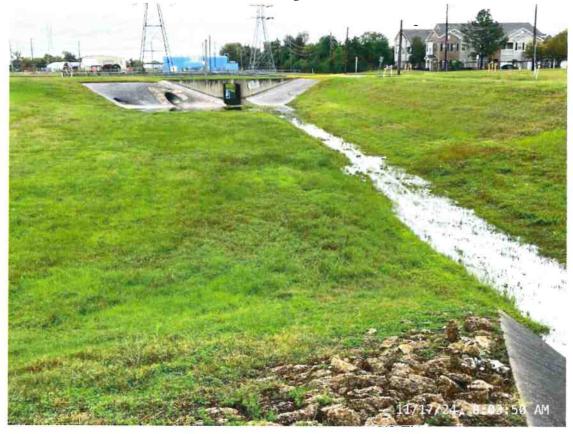

7. Mr. Gray presented a report on behalf of Champions Hydro-Lawn, copy attached. He noted that all of the District's facilities are in good shape.

- 8. The Board next considered payment of the general fund bills listed on the report, a copy of which is attached hereto. After review, upon motion made by Director Kelley, seconded by Director Cangelose, and unanimously carried, the Board approved payment of the general fund bills as presented.
- 9. Mr. Homan, Mr. Breeding, and Ms. Magee presented the management report. Ms. Magee presented the District's October financials.
  - Ms. Magee also presented the 2025 meeting calendar for review and comment.
- Mr. Breeding provided an update on a variety of matters. He stated that the District received its new truck yesterday.
- Mr. Breeding discussed the recently-adopted budget, which was revised to reflect a CPI adjustment of 2.6% and to revise an additional clerical error.
- Mr. Homan stated that negotiations with Harris County MUD No. 222 are coming to a conclusion, with the Board likely to consider approval of the agreement in December.
- Ms. Seipel presented the interlocal agreement with Harris County as related to drainage improvement projects in Barwood and Tower Oaks Meadows. The Board previously approved the agreements subject to finalization. The attorney stated that the agreements still required a few minor changes but should be in final form in the next few days. The Board briefly discussed the terms of the agreement related to the costs to be incurred by the District. Mr. Homan stated that the engineer verified that the estimates of project costs presented in the attachments to the agreements appear reasonable.
- Mr. Homan stated that, pursuant to prior discussions with the Board, this week the District issued a letter temporarily extending Harris County MUD No. 69's emergency water supply agreement with the District for 90 days past the December 20, 2024 expiration.
- Mr. Homan stated that he is holding a meeting with the District's representative for the North Harris County Regional Water Authority tomorrow. The meeting will be attended by several municipal utility district board members.
- Ms. Magee stated that the District's Christmas party will be held on Thursday, December 5, 2024 at the District's administration building.