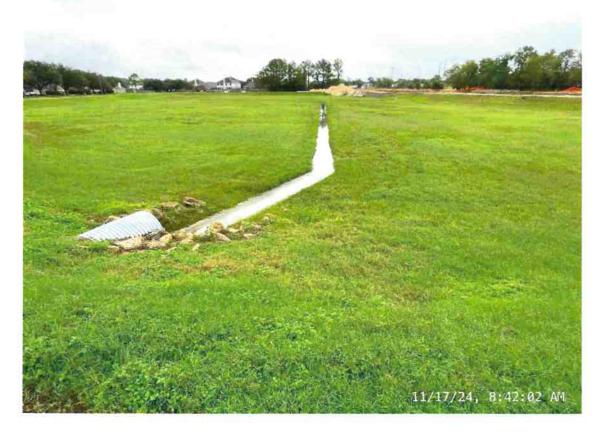

With respect to the distribution and collection system, 20 bacteriological samples were taken with no coliforms detected. The District replaced 143 meters during the prior month.

With respect to out-of-district water use, Emerald Forest Utility District used 240,000 gallons and MUD No. 248 used 14,292,000 gallons.