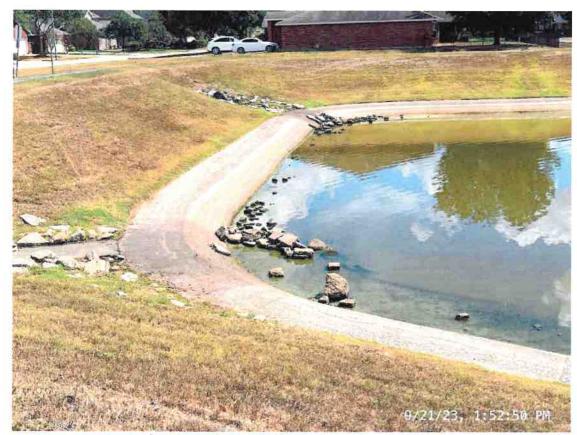

- 7. Mr. Gray presented a report on behalf of Champions Hydro-Lawn, copy attached. He noted that all of the District's facilities are in good shape. He also presented photos and a video showing the repairs made to a sinkhole at the Falls of White Oak pond. The Board expressed their satisfaction with the repair.
- 8. The Board next considered payment of the general fund bills listed on the report prepared by Ms. Magee, a copy of which is attached hereto. After review, upon motion made by Director Cangelose, seconded by Director Barroso, and unanimously carried, the Board approved payment of the general fund bills as presented.
- 9. The Board then considered renewal of the District's employees' health insurance. Ms. Magee noted that the renewal would include a 3% premium increase. Upon motion made by Director Solis, seconded by Director Barroso, and unanimously carried, the Board approved the renewal proposal as presented.
- 10. Mr. Homan, Mr. Breeding, and Ms. Magee presented the management report. Ms. Magee presented the District's August financials.
- Ms. Magee confirmed the registration of several directors for the upcoming fall seminar of the Association of Water Board Directors.
- Mr. Breeding reported that he sent an invoice to Ezee Fiber for all of the damage that they recently have caused to the District's lines and facilities.
- Mr. Breeding alerted the Board to a development project on Greenwater Drive. He noted that one of the houses being constructed is in very close proximity to a 36-inch District sanitary sewer line. Mr. Breeding and Mr. Homan stated that they encouraged the developer to modify her plans to locate the home further from the line, but the developer ignored such advice.