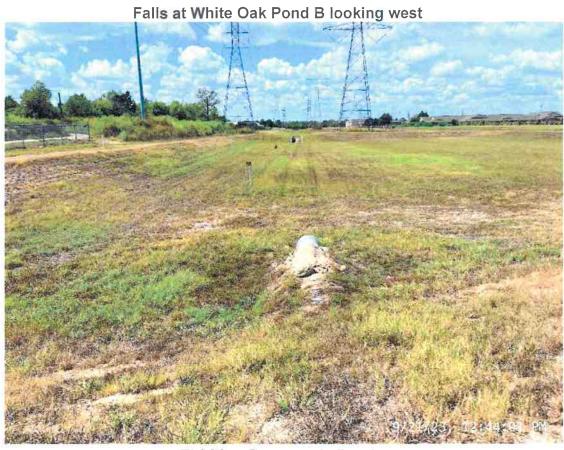

- 7. Mr. Gray presented a report on behalf of Champions Hydro-Lawn, copy attached. He noted that all of the District's facilities are in good shape. He also presented photos and a video showing the repairs made to a sinkhole at the Falls of White Oak pond. The Board expressed their satisfaction with the repair.
- 8. The Board next considered payment of the general fund bills listed on the report prepared by Ms. Magee, a copy of which is attached hereto. After review, upon motion made by Director Cangelose, seconded by Director Barroso, and unanimously carried, the Board approved payment of the general fund bills as presented.
- 9. The Board then considered renewal of the District's employees' health insurance. Ms. Magee noted that the renewal would include a 3% premium increase. Upon motion made by Director Solis, seconded by Director Barroso, and unanimously carried, the Board approved the renewal proposal as presented.
- 10. Mr. Homan, Mr. Breeding, and Ms. Magee presented the management report. Ms. Magee presented the District's August financials.
- Ms. Magee confirmed the registration of several directors for the upcoming fall seminar of the Association of Water Board Directors.
- Mr. Breeding reported that he sent an invoice to Ezee Fiber for all of the damage that they recently have caused to the District's lines and facilities.
- Mr. Breeding alerted the Board to a development project on Greenwater Drive. He noted that one of the houses being constructed is in very close proximity to a 36-inch District sanitary sewer line. Mr. Breeding and Mr. Homan stated that they encouraged the developer to modify her plans to locate the home further from the line, but the developer ignored such advice.