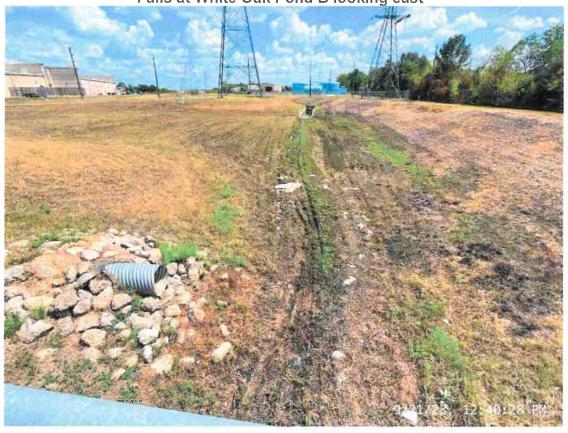

- 7. Mr. Gray presented a report on behalf of Champions Hydro-Lawn, copy attached. He noted that all of the District's facilities are in good shape. He also presented photos and a video showing the repairs made to a sinkhole at the Falls of White Oak pond. The Board expressed their satisfaction with the repair.
- 8. The Board next considered payment of the general fund bills listed on the report prepared by Ms. Magee, a copy of which is attached hereto. After review, upon motion made by Director Cangelose, seconded by Director Barroso, and unanimously carried, the Board approved payment of the general fund bills as presented.
- 9. The Board then considered renewal of the District's employees' health insurance. Ms. Magee noted that the renewal would include a 3% premium increase. Upon motion made by Director Solis, seconded by Director Barroso, and unanimously carried, the Board approved the renewal proposal as presented.
- 10. Mr. Homan, Mr. Breeding, and Ms. Magee presented the management report. Ms. Magee presented the District's August financials.
- Ms. Magee confirmed the registration of several directors for the upcoming fall seminar of the Association of Water Board Directors.
- Mr. Breeding reported that he sent an invoice to Ezee Fiber for all of the damage that they recently have caused to the District's lines and facilities.
- Mr. Breeding alerted the Board to a development project on Greenwater Drive. He noted that one of the houses being constructed is in very close proximity to a 36-inch District sanitary sewer line. Mr. Breeding and Mr. Homan stated that they encouraged the developer to modify her plans to locate the home further from the line, but the developer ignored such advice.