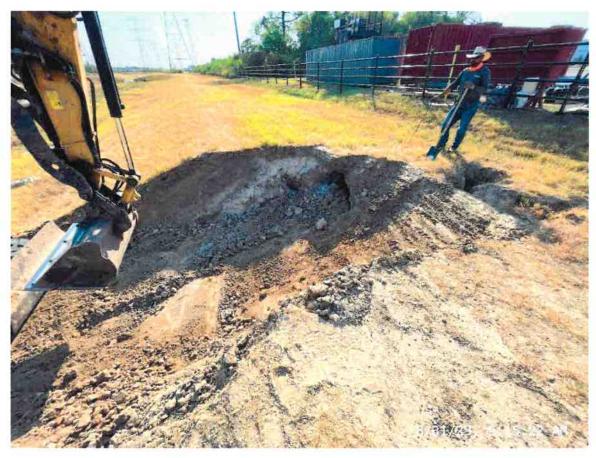

- 7. Mr. Gray presented a report on behalf of Champions Hydro-Lawn, copy attached. He noted that all of the District's facilities are in good shape. He also presented photos and a video showing the repairs made to a sinkhole at the Falls of White Oak pond. The Board expressed their satisfaction with the repair.
- 8. The Board next considered payment of the general fund bills listed on the report prepared by Ms. Magee, a copy of which is attached hereto. After review, upon motion made by Director Cangelose, seconded by Director Barroso, and unanimously carried, the Board approved payment of the general fund bills as presented.
- 9. The Board then considered renewal of the District's employees' health insurance. Ms. Magee noted that the renewal would include a 3% premium increase. Upon motion made by Director Solis, seconded by Director Barroso, and unanimously carried, the Board approved the renewal proposal as presented.
- 10. Mr. Homan, Mr. Breeding, and Ms. Magee presented the management report. Ms. Magee presented the District's August financials.
- Ms. Magee confirmed the registration of several directors for the upcoming fall seminar of the Association of Water Board Directors.
- Mr. Breeding reported that he sent an invoice to Ezee Fiber for all of the damage that they recently have caused to the District's lines and facilities.
- Mr. Breeding alerted the Board to a development project on Greenwater Drive. He noted that one of the houses being constructed is in very close proximity to a 36-inch District sanitary sewer line. Mr. Breeding and Mr. Homan stated that they encouraged the developer to modify her plans to locate the home further from the line, but the developer ignored such advice.