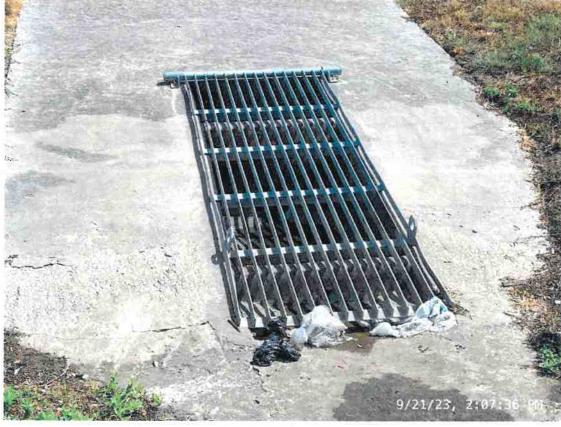

- 7. Mr. Gray presented a report on behalf of Champions Hydro-Lawn, copy attached. He noted that all of the District's facilities are in good shape. He also presented photos and a video showing the repairs made to a sinkhole at the Falls of White Oak pond. The Board expressed their satisfaction with the repair.
- 8. The Board next considered payment of the general fund bills listed on the report prepared by Ms. Magee, a copy of which is attached hereto. After review, upon motion made by Director Cangelose, seconded by Director Barroso, and unanimously carried, the Board approved payment of the general fund bills as presented.
- 9. The Board then considered renewal of the District's employees' health insurance. Ms. Magee noted that the renewal would include a 3% premium increase. Upon motion made by Director Solis, seconded by Director Barroso, and unanimously carried, the Board approved the renewal proposal as presented.
- 10. Mr. Homan, Mr. Breeding, and Ms. Magee presented the management report. Ms. Magee presented the District's August financials.
- Ms. Magee confirmed the registration of several directors for the upcoming fall seminar of the Association of Water Board Directors.
- Mr. Breeding reported that he sent an invoice to Ezee Fiber for all of the damage that they recently have caused to the District's lines and facilities.
- Mr. Breeding alerted the Board to a development project on Greenwater Drive. He noted that one of the houses being constructed is in very close proximity to a 36-inch District sanitary sewer line. Mr. Breeding and Mr. Homan stated that they encouraged the developer to modify her plans to locate the home further from the line, but the developer ignored such advice.