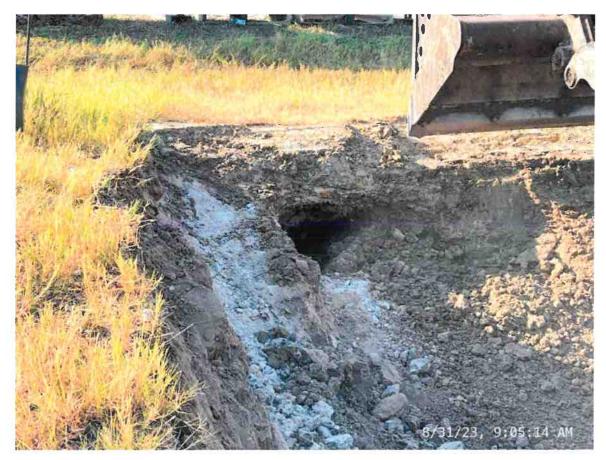

- 7. Mr. Gray presented a report on behalf of Champions Hydro-Lawn, copy attached. He noted that all of the District's facilities are in good shape. He also presented photos and a video showing the repairs made to a sinkhole at the Falls of White Oak pond. The Board expressed their satisfaction with the repair.
- 8. The Board next considered payment of the general fund bills listed on the report prepared by Ms. Magee, a copy of which is attached hereto. After review, upon motion made by Director Cangelose, seconded by Director Barroso, and unanimously carried, the Board approved payment of the general fund bills as presented.
- 9. The Board then considered renewal of the District's employees' health insurance. Ms. Magee noted that the renewal would include a 3% premium increase. Upon motion made by Director Solis, seconded by Director Barroso, and unanimously carried, the Board approved the renewal proposal as presented.
- 10. Mr. Homan, Mr. Breeding, and Ms. Magee presented the management report. Ms. Magee presented the District's August financials.
- Ms. Magee confirmed the registration of several directors for the upcoming fall seminar of the Association of Water Board Directors.
- Mr. Breeding reported that he sent an invoice to Ezee Fiber for all of the damage that they recently have caused to the District's lines and facilities.
- Mr. Breeding alerted the Board to a development project on Greenwater Drive. He noted that one of the houses being constructed is in very close proximity to a 36-inch District sanitary sewer line. Mr. Breeding and Mr. Homan stated that they encouraged the developer to modify her plans to locate the home further from the line, but the developer ignored such advice.