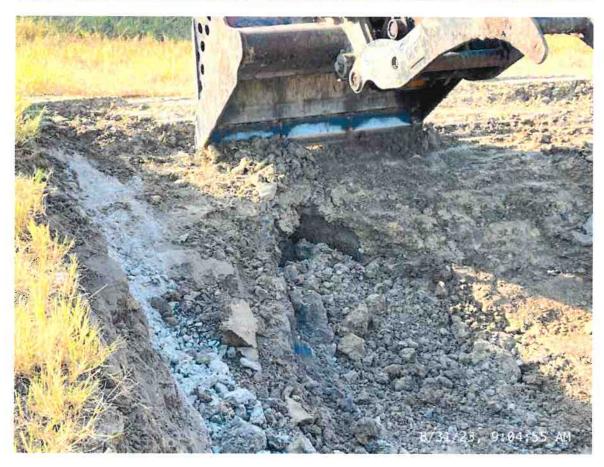

- 7. Mr. Gray presented a report on behalf of Champions Hydro-Lawn, copy attached. He noted that all of the District's facilities are in good shape. He also presented photos and a video showing the repairs made to a sinkhole at the Falls of White Oak pond. The Board expressed their satisfaction with the repair.
- 8. The Board next considered payment of the general fund bills listed on the report prepared by Ms. Magee, a copy of which is attached hereto. After review, upon motion made by Director Cangelose, seconded by Director Barroso, and unanimously carried, the Board approved payment of the general fund bills as presented.
- 9. The Board then considered renewal of the District's employees' health insurance. Ms. Magee noted that the renewal would include a 3% premium increase. Upon motion made by Director Solis, seconded by Director Barroso, and unanimously carried, the Board approved the renewal proposal as presented.
- 10. Mr. Homan, Mr. Breeding, and Ms. Magee presented the management report. Ms. Magee presented the District's August financials.
- Ms. Magee confirmed the registration of several directors for the upcoming fall seminar of the Association of Water Board Directors.
- Mr. Breeding reported that he sent an invoice to Ezee Fiber for all of the damage that they recently have caused to the District's lines and facilities.
- Mr. Breeding alerted the Board to a development project on Greenwater Drive. He noted that one of the houses being constructed is in very close proximity to a 36-inch District sanitary sewer line. Mr. Breeding and Mr. Homan stated that they encouraged the developer to modify her plans to locate the home further from the line, but the developer ignored such advice.