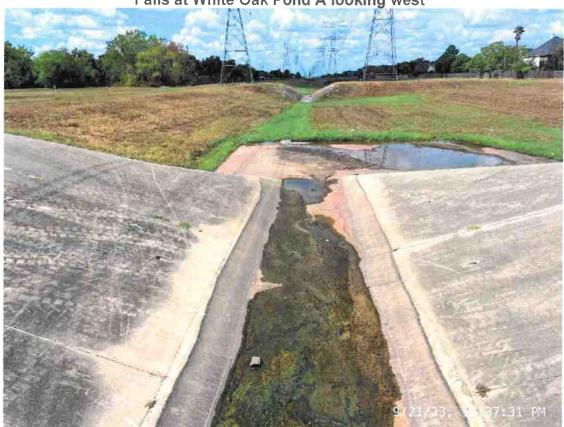

- 7. Mr. Gray presented a report on behalf of Champions Hydro-Lawn, copy attached. He noted that all of the District's facilities are in good shape. He also presented photos and a video showing the repairs made to a sinkhole at the Falls of White Oak pond. The Board expressed their satisfaction with the repair.
- 8. The Board next considered payment of the general fund bills listed on the report prepared by Ms. Magee, a copy of which is attached hereto. After review, upon motion made by Director Cangelose, seconded by Director Barroso, and unanimously carried, the Board approved payment of the general fund bills as presented.
- 9. The Board then considered renewal of the District's employees' health insurance. Ms. Magee noted that the renewal would include a 3% premium increase. Upon motion made by Director Solis, seconded by Director Barroso, and unanimously carried, the Board approved the renewal proposal as presented.
- 10. Mr. Homan, Mr. Breeding, and Ms. Magee presented the management report. Ms. Magee presented the District's August financials.
- Ms. Magee confirmed the registration of several directors for the upcoming fall seminar of the Association of Water Board Directors.
- Mr. Breeding reported that he sent an invoice to Ezee Fiber for all of the damage that they recently have caused to the District's lines and facilities.
- Mr. Breeding alerted the Board to a development project on Greenwater Drive. He noted that one of the houses being constructed is in very close proximity to a 36-inch District sanitary sewer line. Mr. Breeding and Mr. Homan stated that they encouraged the developer to modify her plans to locate the home further from the line, but the developer ignored such advice.