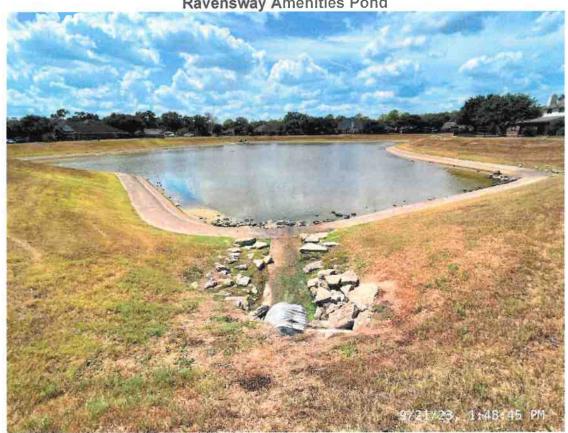

- 7. Mr. Gray presented a report on behalf of Champions Hydro-Lawn, copy attached. He noted that all of the District's facilities are in good shape. He also presented photos and a video showing the repairs made to a sinkhole at the Falls of White Oak pond. The Board expressed their satisfaction with the repair.
- 8. The Board next considered payment of the general fund bills listed on the report prepared by Ms. Magee, a copy of which is attached hereto. After review, upon motion made by Director Cangelose, seconded by Director Barroso, and unanimously carried, the Board approved payment of the general fund bills as presented.
- 9. The Board then considered renewal of the District's employees' health insurance. Ms. Magee noted that the renewal would include a 3% premium increase. Upon motion made by Director Solis, seconded by Director Barroso, and unanimously carried, the Board approved the renewal proposal as presented.
- 10. Mr. Homan, Mr. Breeding, and Ms. Magee presented the management report. Ms. Magee presented the District's August financials.
- Ms. Magee confirmed the registration of several directors for the upcoming fall seminar of the Association of Water Board Directors.
- Mr. Breeding reported that he sent an invoice to Ezee Fiber for all of the damage that they recently have caused to the District's lines and facilities.
- Mr. Breeding alerted the Board to a development project on Greenwater Drive. He noted that one of the houses being constructed is in very close proximity to a 36-inch District sanitary sewer line. Mr. Breeding and Mr. Homan stated that they encouraged the developer to modify her plans to locate the home further from the line, but the developer ignored such advice.