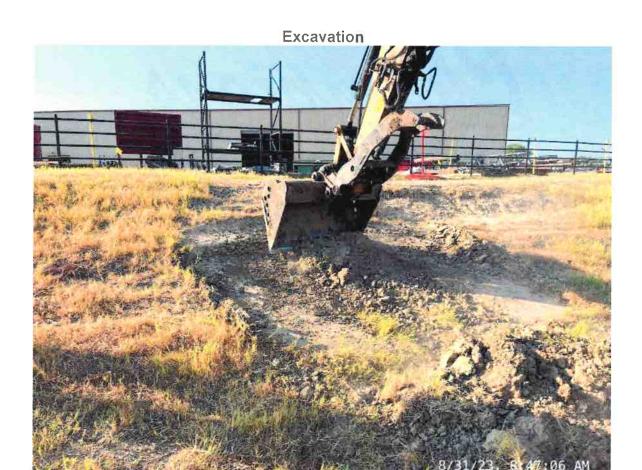

- 7. Mr. Gray presented a report on behalf of Champions Hydro-Lawn, copy attached. He noted that all of the District's facilities are in good shape. He also presented photos and a video showing the repairs made to a sinkhole at the Falls of White Oak pond. The Board expressed their satisfaction with the repair.
- 8. The Board next considered payment of the general fund bills listed on the report prepared by Ms. Magee, a copy of which is attached hereto. After review, upon motion made by Director Cangelose, seconded by Director Barroso, and unanimously carried, the Board approved payment of the general fund bills as presented.
- 9. The Board then considered renewal of the District's employees' health insurance. Ms. Magee noted that the renewal would include a 3% premium increase. Upon motion made by Director Solis, seconded by Director Barroso, and unanimously carried, the Board approved the renewal proposal as presented.
- 10. Mr. Homan, Mr. Breeding, and Ms. Magee presented the management report. Ms. Magee presented the District's August financials.
- Ms. Magee confirmed the registration of several directors for the upcoming fall seminar of the Association of Water Board Directors.
- Mr. Breeding reported that he sent an invoice to Ezee Fiber for all of the damage that they recently have caused to the District's lines and facilities.
- Mr. Breeding alerted the Board to a development project on Greenwater Drive. He noted that one of the houses being constructed is in very close proximity to a 36-inch District sanitary sewer line. Mr. Breeding and Mr. Homan stated that they encouraged the developer to modify her plans to locate the home further from the line, but the developer ignored such advice.