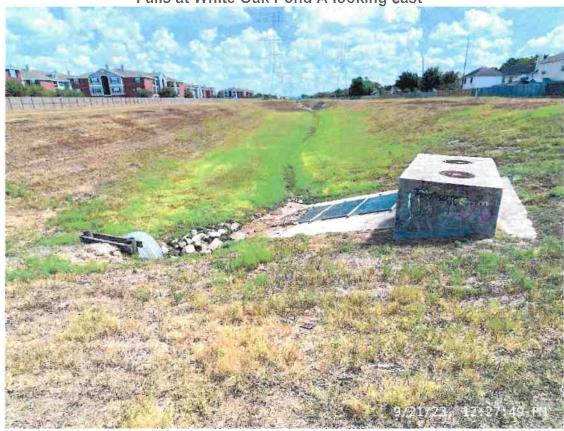

- 7. Mr. Gray presented a report on behalf of Champions Hydro-Lawn, copy attached. He noted that all of the District's facilities are in good shape. He also presented photos and a video showing the repairs made to a sinkhole at the Falls of White Oak pond. The Board expressed their satisfaction with the repair.
- 8. The Board next considered payment of the general fund bills listed on the report prepared by Ms. Magee, a copy of which is attached hereto. After review, upon motion made by Director Cangelose, seconded by Director Barroso, and unanimously carried, the Board approved payment of the general fund bills as presented.
- 9. The Board then considered renewal of the District's employees' health insurance. Ms. Magee noted that the renewal would include a 3% premium increase. Upon motion made by Director Solis, seconded by Director Barroso, and unanimously carried, the Board approved the renewal proposal as presented.
- 10. Mr. Homan, Mr. Breeding, and Ms. Magee presented the management report. Ms. Magee presented the District's August financials.
- Ms. Magee confirmed the registration of several directors for the upcoming fall seminar of the Association of Water Board Directors.
- Mr. Breeding reported that he sent an invoice to Ezee Fiber for all of the damage that they recently have caused to the District's lines and facilities.
- Mr. Breeding alerted the Board to a development project on Greenwater Drive. He noted that one of the houses being constructed is in very close proximity to a 36-inch District sanitary sewer line. Mr. Breeding and Mr. Homan stated that they encouraged the developer to modify her plans to locate the home further from the line, but the developer ignored such advice.