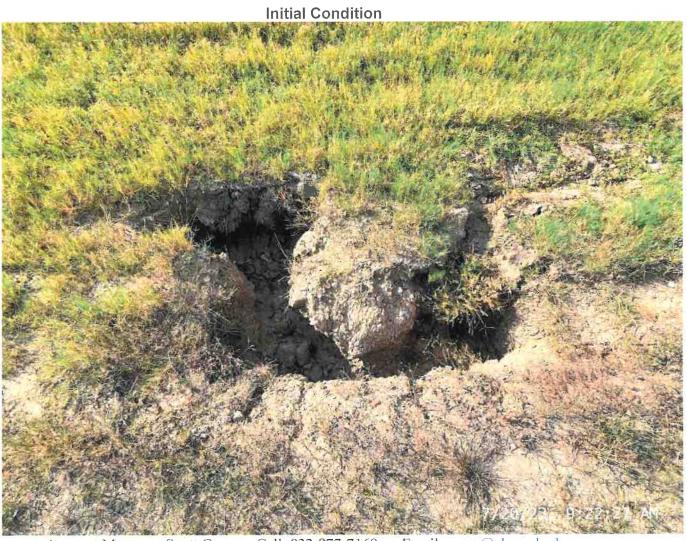

- 7. Mr. Gray presented a report on behalf of Champions Hydro-Lawn, copy attached. He noted that all of the District's facilities are in good shape. He also presented photos and a video showing the repairs made to a sinkhole at the Falls of White Oak pond. The Board expressed their satisfaction with the repair.
- 8. The Board next considered payment of the general fund bills listed on the report prepared by Ms. Magee, a copy of which is attached hereto. After review, upon motion made by Director Cangelose, seconded by Director Barroso, and unanimously carried, the Board approved payment of the general fund bills as presented.
- 9. The Board then considered renewal of the District's employees' health insurance. Ms. Magee noted that the renewal would include a 3% premium increase. Upon motion made by Director Solis, seconded by Director Barroso, and unanimously carried, the Board approved the renewal proposal as presented.
- 10. Mr. Homan, Mr. Breeding, and Ms. Magee presented the management report. Ms. Magee presented the District's August financials.
- Ms. Magee confirmed the registration of several directors for the upcoming fall seminar of the Association of Water Board Directors.
- Mr. Breeding reported that he sent an invoice to Ezee Fiber for all of the damage that they recently have caused to the District's lines and facilities.
- Mr. Breeding alerted the Board to a development project on Greenwater Drive. He noted that one of the houses being constructed is in very close proximity to a 36-inch District sanitary sewer line. Mr. Breeding and Mr. Homan stated that they encouraged the developer to modify her plans to locate the home further from the line, but the developer ignored such advice.