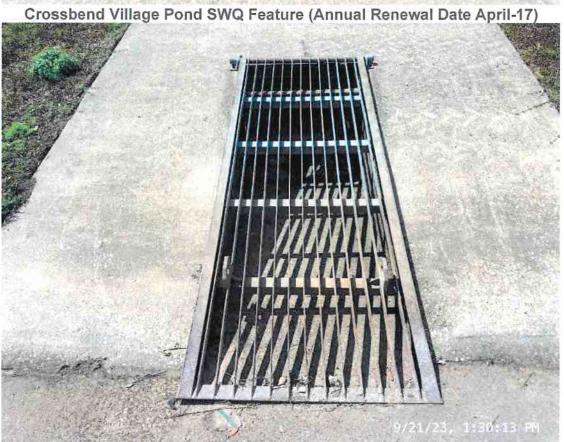

- 7. Mr. Gray presented a report on behalf of Champions Hydro-Lawn, copy attached. He noted that all of the District's facilities are in good shape. He also presented photos and a video showing the repairs made to a sinkhole at the Falls of White Oak pond. The Board expressed their satisfaction with the repair.
- 8. The Board next considered payment of the general fund bills listed on the report prepared by Ms. Magee, a copy of which is attached hereto. After review, upon motion made by Director Cangelose, seconded by Director Barroso, and unanimously carried, the Board approved payment of the general fund bills as presented.
- 9. The Board then considered renewal of the District's employees' health insurance. Ms. Magee noted that the renewal would include a 3% premium increase. Upon motion made by Director Solis, seconded by Director Barroso, and unanimously carried, the Board approved the renewal proposal as presented.
- 10. Mr. Homan, Mr. Breeding, and Ms. Magee presented the management report. Ms. Magee presented the District's August financials.
- Ms. Magee confirmed the registration of several directors for the upcoming fall seminar of the Association of Water Board Directors.
- Mr. Breeding reported that he sent an invoice to Ezee Fiber for all of the damage that they recently have caused to the District's lines and facilities.
- Mr. Breeding alerted the Board to a development project on Greenwater Drive. He noted that one of the houses being constructed is in very close proximity to a 36-inch District sanitary sewer line. Mr. Breeding and Mr. Homan stated that they encouraged the developer to modify her plans to locate the home further from the line, but the developer ignored such advice.