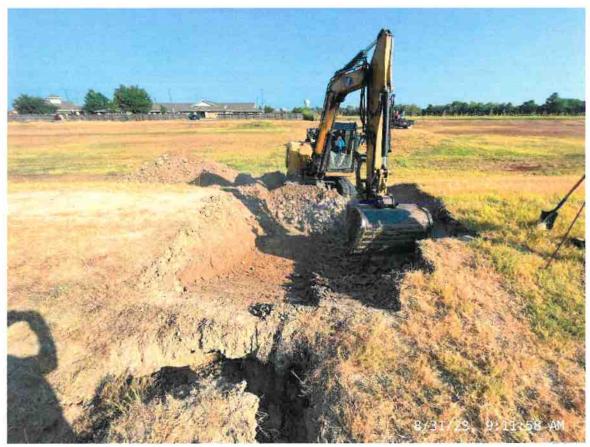

- 7. Mr. Gray presented a report on behalf of Champions Hydro-Lawn, copy attached. He noted that all of the District's facilities are in good shape. He also presented photos and a video showing the repairs made to a sinkhole at the Falls of White Oak pond. The Board expressed their satisfaction with the repair.
- 8. The Board next considered payment of the general fund bills listed on the report prepared by Ms. Magee, a copy of which is attached hereto. After review, upon motion made by Director Cangelose, seconded by Director Barroso, and unanimously carried, the Board approved payment of the general fund bills as presented.
- 9. The Board then considered renewal of the District's employees' health insurance. Ms. Magee noted that the renewal would include a 3% premium increase. Upon motion made by Director Solis, seconded by Director Barroso, and unanimously carried, the Board approved the renewal proposal as presented.
- 10. Mr. Homan, Mr. Breeding, and Ms. Magee presented the management report. Ms. Magee presented the District's August financials.
- Ms. Magee confirmed the registration of several directors for the upcoming fall seminar of the Association of Water Board Directors.
- Mr. Breeding reported that he sent an invoice to Ezee Fiber for all of the damage that they recently have caused to the District's lines and facilities.
- Mr. Breeding alerted the Board to a development project on Greenwater Drive. He noted that one of the houses being constructed is in very close proximity to a 36-inch District sanitary sewer line. Mr. Breeding and Mr. Homan stated that they encouraged the developer to modify her plans to locate the home further from the line, but the developer ignored such advice.