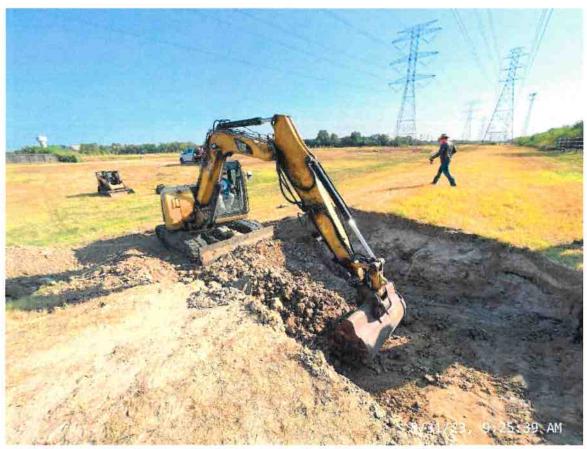

- 7. Mr. Gray presented a report on behalf of Champions Hydro-Lawn, copy attached. He noted that all of the District's facilities are in good shape. He also presented photos and a video showing the repairs made to a sinkhole at the Falls of White Oak pond. The Board expressed their satisfaction with the repair.
- 8. The Board next considered payment of the general fund bills listed on the report prepared by Ms. Magee, a copy of which is attached hereto. After review, upon motion made by Director Cangelose, seconded by Director Barroso, and unanimously carried, the Board approved payment of the general fund bills as presented.
- 9. The Board then considered renewal of the District's employees' health insurance. Ms. Magee noted that the renewal would include a 3% premium increase. Upon motion made by Director Solis, seconded by Director Barroso, and unanimously carried, the Board approved the renewal proposal as presented.
- 10. Mr. Homan, Mr. Breeding, and Ms. Magee presented the management report. Ms. Magee presented the District's August financials.
- Ms. Magee confirmed the registration of several directors for the upcoming fall seminar of the Association of Water Board Directors.
- Mr. Breeding reported that he sent an invoice to Ezee Fiber for all of the damage that they recently have caused to the District's lines and facilities.
- Mr. Breeding alerted the Board to a development project on Greenwater Drive. He noted that one of the houses being constructed is in very close proximity to a 36-inch District sanitary sewer line. Mr. Breeding and Mr. Homan stated that they encouraged the developer to modify her plans to locate the home further from the line, but the developer ignored such advice.