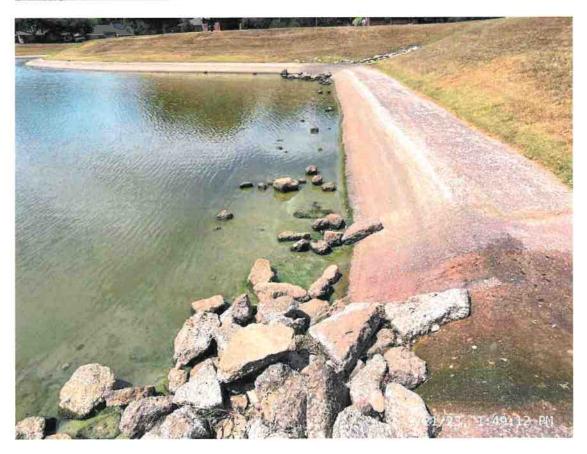

- 7. Mr. Gray presented a report on behalf of Champions Hydro-Lawn, copy attached. He noted that all of the District's facilities are in good shape. He also presented photos and a video showing the repairs made to a sinkhole at the Falls of White Oak pond. The Board expressed their satisfaction with the repair.
- 8. The Board next considered payment of the general fund bills listed on the report prepared by Ms. Magee, a copy of which is attached hereto. After review, upon motion made by Director Cangelose, seconded by Director Barroso, and unanimously carried, the Board approved payment of the general fund bills as presented.
- 9. The Board then considered renewal of the District's employees' health insurance. Ms. Magee noted that the renewal would include a 3% premium increase. Upon motion made by Director Solis, seconded by Director Barroso, and unanimously carried, the Board approved the renewal proposal as presented.
- 10. Mr. Homan, Mr. Breeding, and Ms. Magee presented the management report. Ms. Magee presented the District's August financials.
- Ms. Magee confirmed the registration of several directors for the upcoming fall seminar of the Association of Water Board Directors.
- Mr. Breeding reported that he sent an invoice to Ezee Fiber for all of the damage that they recently have caused to the District's lines and facilities.
- Mr. Breeding alerted the Board to a development project on Greenwater Drive. He noted that one of the houses being constructed is in very close proximity to a 36-inch District sanitary sewer line. Mr. Breeding and Mr. Homan stated that they encouraged the developer to modify her plans to locate the home further from the line, but the developer ignored such advice.