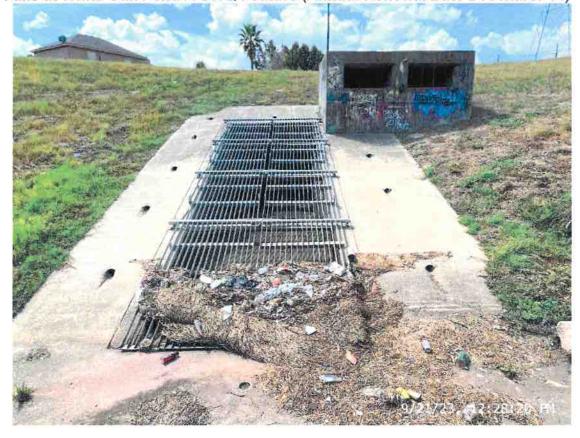

- 7. Mr. Gray presented a report on behalf of Champions Hydro-Lawn, copy attached. He noted that all of the District's facilities are in good shape. He also presented photos and a video showing the repairs made to a sinkhole at the Falls of White Oak pond. The Board expressed their satisfaction with the repair.
- 8. The Board next considered payment of the general fund bills listed on the report prepared by Ms. Magee, a copy of which is attached hereto. After review, upon motion made by Director Cangelose, seconded by Director Barroso, and unanimously carried, the Board approved payment of the general fund bills as presented.
- 9. The Board then considered renewal of the District's employees' health insurance. Ms. Magee noted that the renewal would include a 3% premium increase. Upon motion made by Director Solis, seconded by Director Barroso, and unanimously carried, the Board approved the renewal proposal as presented.
- 10. Mr. Homan, Mr. Breeding, and Ms. Magee presented the management report. Ms. Magee presented the District's August financials.
- Ms. Magee confirmed the registration of several directors for the upcoming fall seminar of the Association of Water Board Directors.
- Mr. Breeding reported that he sent an invoice to Ezee Fiber for all of the damage that they recently have caused to the District's lines and facilities.
- Mr. Breeding alerted the Board to a development project on Greenwater Drive. He noted that one of the houses being constructed is in very close proximity to a 36-inch District sanitary sewer line. Mr. Breeding and Mr. Homan stated that they encouraged the developer to modify her plans to locate the home further from the line, but the developer ignored such advice.